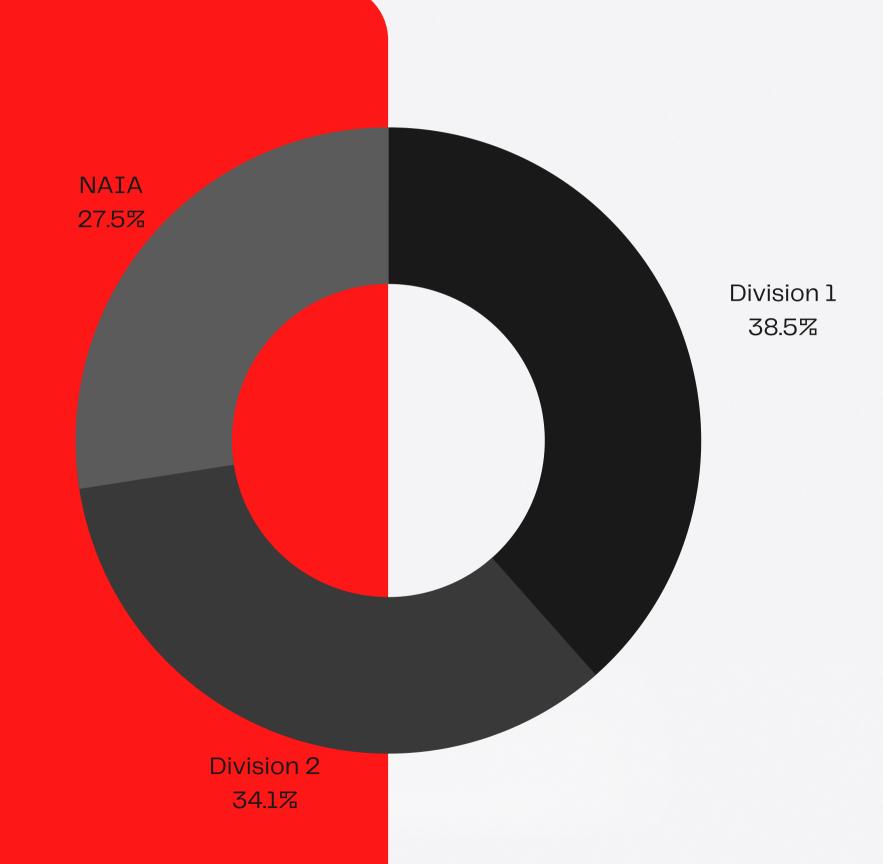

#### **Colleges and Universities**

There are 902 Y.T.D. colleges and universities in the United States of America that can give athletic scholarships! With our specialized process we cover them all with a click of a button.